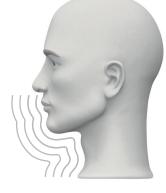

### **TEGN INN: EKSISTERENDE SKJEGG/BART**

TEKSTUR

**TEGN INN: VEKSTMØNSTER / VEKSTRETNING** 

**HUD ANALYSE** 